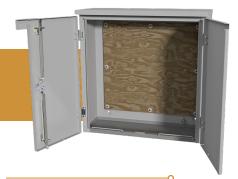

# FEATURES ———

- Overlapping double-door with 3-point latch
- 316-Stainless steel lift-off hinges
- Stainless steel handle with padlock provisions
- Door stop
- 3/4" Treated Plywood Backplate
- Drip-shield top and seam-free sides and back
- Ground lug provided, #6-250MCM AWG, single conductor

#### APPLICATION -

Lake Shore Electric's American Electric Power approved utility transformer metering enclosure offers Type 3R protection and includes a 3/4" treated plywood back plate for mounting utility-supplied current transformers.