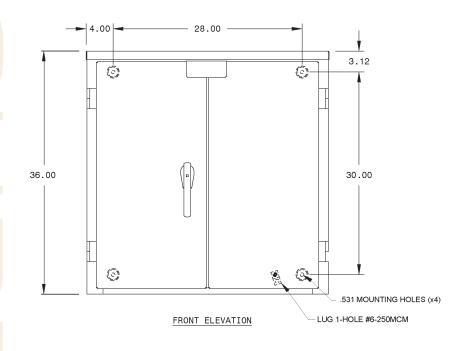

# UTILITY TRANSFORMER METERING CABINET

36x36x12 ENCLOSURE, 600VAC, TYPE 3R

# PRODUCT SPECIFICATION -

| Utility Co.                | Installation | Electrical<br>Specifications | (H x W x D)  | Lb  | Lug Size |
|----------------------------|--------------|------------------------------|--------------|-----|----------|
| American<br>Electric Power | Wall Mount   | N/A                          | 36 x 36 x 12 | 170 | N/A      |