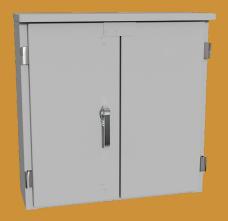

# FEATURES ———

- Overlapping double-door with 3-point latch
- 316-Stainless steel lift-off hinges
- Stainless steel handle with padlock provisions
- Door stop
- 3/4" Treated Plywood Backplate
- Drip-shield top and seam-free sides and back
- Ground lug provided, #6-250MCM AWG, single conductor

# UTILITY TRANSFORMER METERING CABINET

36x36x12 ENCLOSURE, 600VAC, TYPE 3R

#### APPLICATION -

Lake Shore Electric's American Electric Power approved utility transformer metering enclosure offers Type 3R protection and includes a 3/4" treated plywood back plate for mounting utility-supplied current transformers.