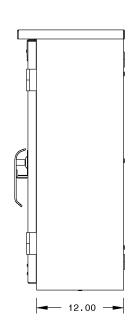

# UTILITY TRANSFORMER METERING CABINET

36x36x12 ENCLOSURE, 600VAC, TYPE 3R

# PRODUCT SPECIFICATION -

| Utility Co.                | Installation | Electrical<br>Specifications | (H x W x D)  | Lb  | Lug Size |
|----------------------------|--------------|------------------------------|--------------|-----|----------|
| American<br>Electric Power | Wall Mount   | N/A                          | 36 x 36 x 12 | 170 | N/A      |