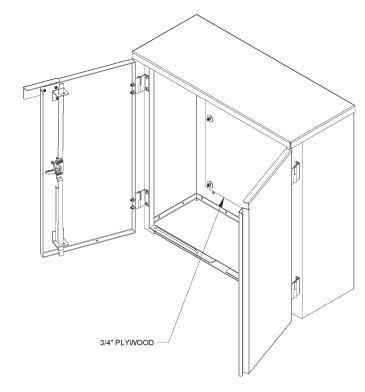

# FEATURES ———

- Overlapping double-door with 3-point latch
- 316-Stainless steel lift-off hinges
- Stainless steel handle with padlock provisions
- Door stop
- 3/4" Treated Plywood Backplate
- Drip-shield top and seam-free sides and back
- Ground lug provided, #6-250MCM AWG, single conductor

#### APPLICATION -

Lake Shore Electric's American Electric Power approved utility transformer metering enclosure offers Type 3R protection and includes a 3/4" treated plywood back plate for mounting utility-supplied current transformers.